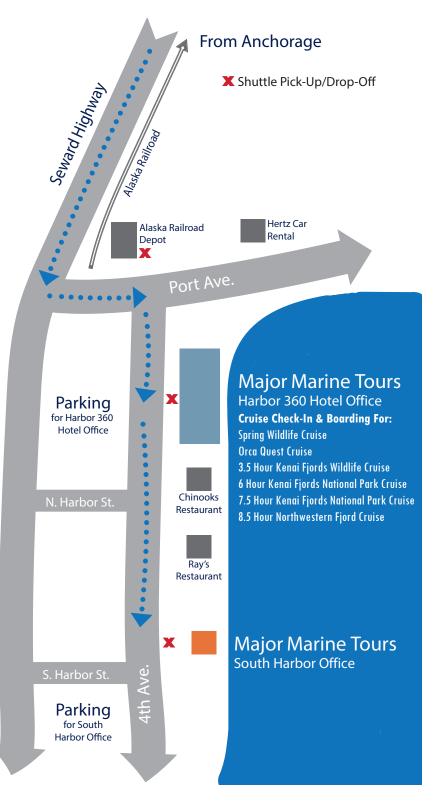

## **Driving from Anchorage**

Take the Seward Highway (Hwy 1) south along the Turnagain Arm. Shortly after Portage, you will enter the Kenai Peninsula. Hwy 1 will turn into Hwy 9 at the Kenai/ Soldotna & Homer Junction. Follow the signs to Seward. Seward is 130 miles South of Anchorage. Allow at least 3 hours driving time.

## **Upon Arriving in Seward**

Turn left onto Port Ave and then take your first right on 4th Ave. Our **Harbor 360 Hotel Office** is located in the lobby of the blue hotel on your left, located at 1412 4th Ave. Continue 2 blocks south on 4th Ave to reach our **South Harbor Office**, located at 1302 4th Ave. Please reference the map to the right to confirm which office your cruise departs from.

Pay parking is available at the 72-hour public parking across 4th Ave from Harbor 360 Hotel and 1/2 block south of our South Harbor Office.

## **Arriving by Train**

A Major Marine Tours representative will greet you at the depot and direct you to your check-in location. Passengers on the 6 Hour Cruise (departing at 11:30) can walk 1/2 block to check in at our Harbor 360 Hotel Office. Passengers on the 5 Hour Cruise (departing at 12:00) can board the Major Marine Tours shuttle for a two block bus ride to the South Harbor Office.

Harbor 360 Hotel Office: 1412 4th Ave South Harbor Office: 1302 4th Ave